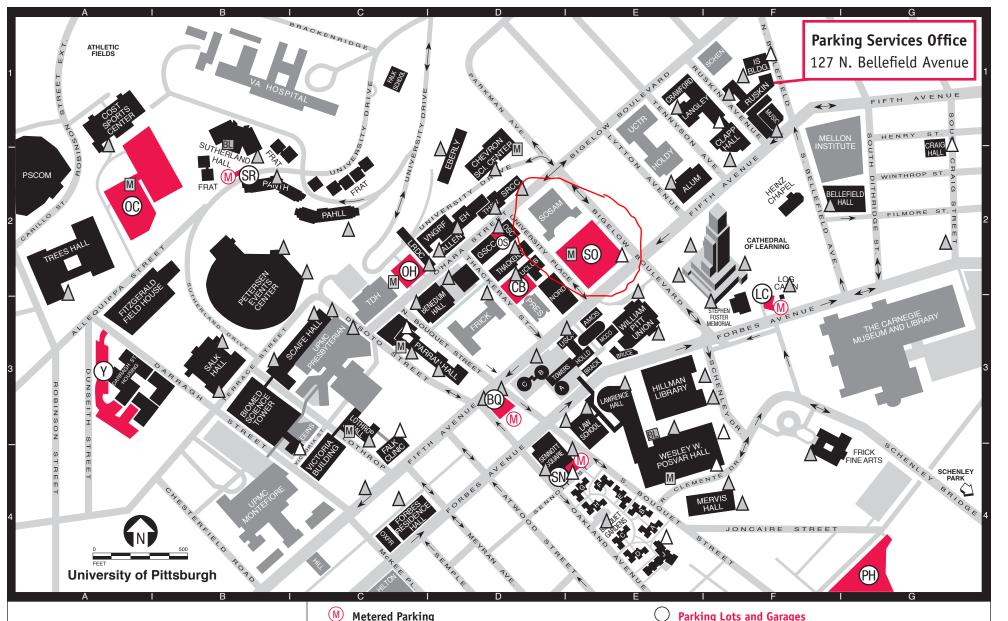

## Visitor Parking at Pitt

| <b>W</b> | Metereu rarking                                                   |       |     |                                                                |        |  |  |
|----------|-------------------------------------------------------------------|-------|-----|----------------------------------------------------------------|--------|--|--|
| Lot      | Location                                                          | Key   | Lot | Location                                                       | Key    |  |  |
| CB<br>LC | Bouquet Street<br>Thackeray Street<br>Log Cabin<br>O'Hara Student | (D-3) |     | Sennott Square<br>Sutherland Hall<br>Visitor<br>Darragh Street |        |  |  |
|          | Center                                                            | (D-2) |     | Housing                                                        | .(A-3) |  |  |

| Lot | Location          | Key   | Lot                       | Location     |                      | Key        |
|-----|-------------------|-------|---------------------------|--------------|----------------------|------------|
| 0C  | Allequippa Street | (A-2) | SN                        | Sennott S    | quare                | .(D-4)     |
| ОН  | O'Hara Garage     | (C-2) | SO                        | Soldiers a   | nd Sailors           | .(E-2)     |
| PH  | Panther Hollow    | (G-4) |                           | Must be Ur   | niversity-a <u>j</u> | filiated   |
|     |                   |       | △ B                       | icycle racks | M Motor              | cycle parl |
|     |                   |       | △ Sheltered Bicvcle racks |              | BL Bicycl            |            |